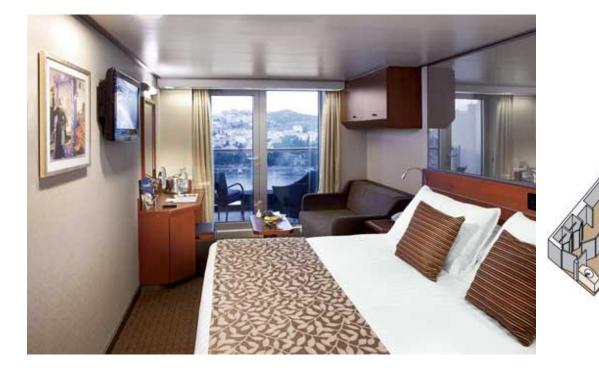

## Verandah (with Private Balcony) Stateroom

## Category: VF, VE, VD, VC, VB, VA, V

Approx. 249 sq. ft.

2 lower beds convertible to 1 queen-size bed, bathtub & shower, sitting area, private verandah, floor-to-ceiling windows. Most VF and VE cabins have steel plate verandahs, not clear Plexiglas railings.